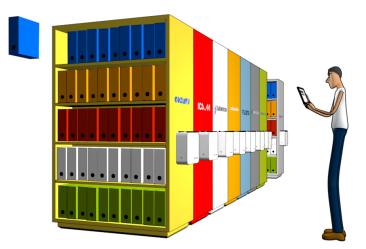

#### Today 90% of the existing structures operate manually.

Plug & Move is the revolutionary kit that transforms all traditional manual archive installations, of any brand or model, into intelligent electronic systems.

Plug & Move is the practical and ideal solution for substituting and improving all existing systems, making every single carriage of any installation independent, efficient, reliable and safe.