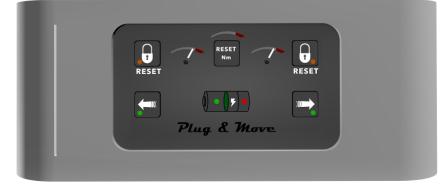

simple control panel

#### EASY INSTALLATION

Simply remove the existing handels and apply the Plug & Move system on the same attachement. It is that easy to save time and money!

Infrared sensor

The Plug & Move kit is fully supported by the amazing plug & move management software.