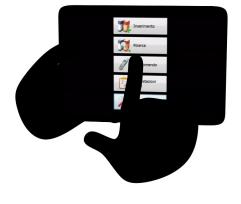

The system is able to memorize the position of every single document, making it instantly available. Plug & Move is a precision instrument, effective and efficient, that saves time and money...Making it simple.

The interface graphics have been designed to be highly intuitive, so that the software is user-friendly, making the shelves organization and the database implementation simple.

new search criteria

exact file location and relocation