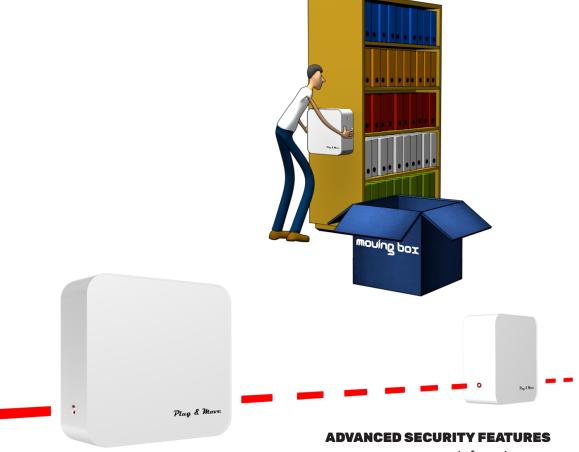

#### EASY INSTALLATION

Simply remove the existing handels and apply the Plug & Move system on the same attachement. It is that easy to save time and money!

Infrared sensor

The Plug & Move kit is fully supported by the amazing plug & move management software.

The Plug & Move management software is a 'smart automation system' that guaranties full control of the archive system from a remote device (tablet, computer etc.) thus allowing the customer to personalize, organize, manage and operate the entire archive and all its contents with incredible accuracy.