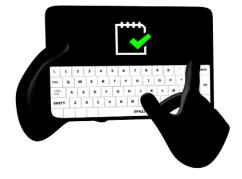

simple control panel

The interface graphics have been designed to be highly intuitive, so that the software is user-friendly, making the shelves organization and the database implementation simple.

new search criteria

exact file location and relocation