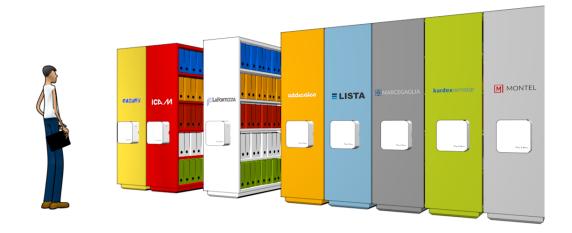

#### INTRODUCING PLUG&MOVE

Plug & Move is an innovative solution conceived to replace all the manually operated structures and make them automatic. 100% compatible with all existing brands Easy installation Low cost Fully automatized Amazing sensor security features Simple control panel Plug & Move Innovative software Remote control Tablet control device Exact file location and relocation New search criteria Voice control Barcode scan System customization Software personalization Statistical data control Movement detail Advanced features and settings

#### Today 90% of the existing structures operate manually.

Plug & Move is the revolutionary kit that transforms all traditional manual archive installations, of any brand or model, into intelligent electronic systems.

Plug & Move is the practical and ideal solution for substituting and improving all existing systems, making every single carriage of any installation independent, efficient, reliable and safe.