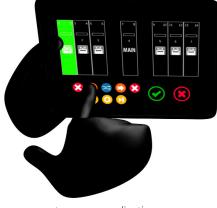

mazing plug & move management software.



The Plug & Move management software is a 'smart automation system' that guaranties full control of the archive system from a remote device (tablet, computer etc.) thus allowing the customer to personalize, organize, manage and operate the entire archive and all its contents with incredible accuracy.



The system is able to memorize the position of every single document, making it instantly available. Plug & Move is a precision instrument, effective and efficient, that saves time and money...Making it simple.



The interface graphics have been designed to be highly intuitive, so that the software is user-friendly, making the shelves organization and the database implementation simple.



new search criteria



exact file location and relocation



system personalization



advanced features and settings





#### making it simple

info@moving-box.it

Moving Box Srl Viale Premuda, 14 20129 Milano Italia p.IVA 07456480966

www.moving-box.it