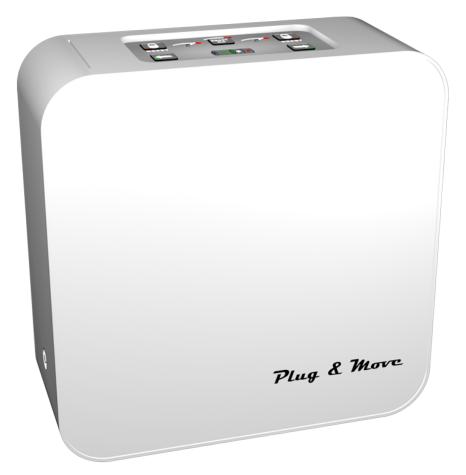

simple control panel

#### EASY INSTALLATION

Simply remove the existing handels and apply the Plug & Move system on the same attachement. It is that easy to save time and money!

Infrared sensor

The Plug & Move kit is fully supported by the amazing plug & move management software.