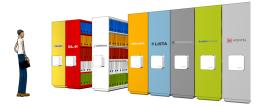

#### Today 90% of the existing structures operate manually.

Plug & Move is the revolutionary kit that transforms all traditional manual archive installations, of any brand or model, into intelligent electronic systems.

Plug & Move is the practical and ideal solution for substituting and improving all existing systems, making every single carriage of any installation independent, efficient, reliable and safe.