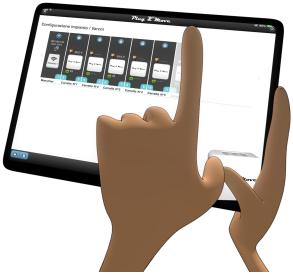

The Plug & Move management software is a 'smart automation system' that guaranties full control of the archive system from a remote device (tablet, computer etc.) thus allowing the customer to personalize, organize, manage and operate the entire archive and all its contents with incredible accuracy.

The system is able to memorize the position of every single document, making it instantly available. Plug & Move is a precision instrument, effective and efficient, that saves time and money...Making it simple.

The interface graphics have been designed to be highly intuitive, so that the software is user-friendly, making the shelves organization and the database implementation simple.

new search criteria

exact file location and relocation